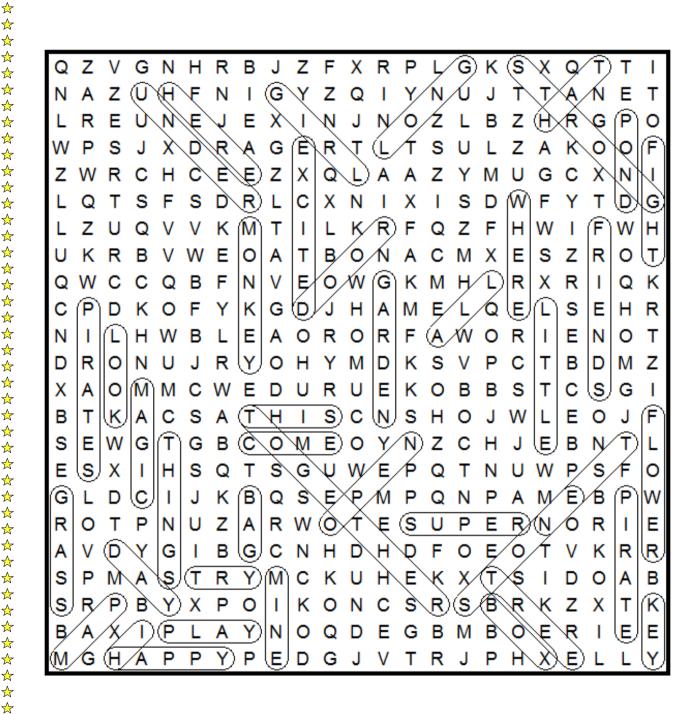

 $\stackrel{\wedge}{\Rightarrow}$ 

☆

 $\stackrel{\wedge}{\Rightarrow}$ 

Can you find all the words from unit 1? Look  $\rightarrow \downarrow \nearrow \searrow$ 

☆

☆ ☆

☆

☆

## Magic Book 2 Unit 1

ALL BAG BOX COME DAY DOOR EXCITED FIGHT FLOWER FRIENDS GARDEN GIRL GRASS HAPPY HAT HERE HI KEY LITTLE LONG LOOK MAGIC MAP MINE MONKEY NEST OPEN PIRATE PLAY POND STONE STRONG SUPER THINGS THIS TOGETHER TREE TRY UNDER WHERE